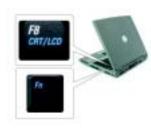

#### **Possible Solution**

- Ensure that the lens cap is removed and the projector is turned on.
- Ensure that the external graphics port is enabled. If you are using a Dell portable computer, press **E E**. For other computers, see respective documentation.

| Problem <i>(continued)</i>                         | Possible Solution (continued)                                                                                                                                                                                                                                                                                                                 |  |  |  |
|----------------------------------------------------|-----------------------------------------------------------------------------------------------------------------------------------------------------------------------------------------------------------------------------------------------------------------------------------------------------------------------------------------------|--|--|--|
| Partial, scrolling, or incorrectly displayed image | 1 Press the Resync button on the remote control or the control panel.                                                                                                                                                                                                                                                                         |  |  |  |
| FR CRIT/LCO                                        | <ul> <li>2 If you are using a Dell portable computer, set the resolution of the computer to XGA (1024 x 768):</li> <li>a Right-click the unused portion of your Windows desktop, click Properties and then select Settings tab.</li> <li>b Verify the setting is 1024 x 768 pixels for the external monitor port.</li> <li>c Press</li> </ul> |  |  |  |
|                                                    | If you experience difficulty in changing resolutions or your monitor freezes, restart all the equipment and the projector.                                                                                                                                                                                                                    |  |  |  |
|                                                    | If you are not using a Dell portable, see related documentation.                                                                                                                                                                                                                                                                              |  |  |  |
| The screen does not display your presentation      | If you are using a Dell portable computer, press                                                                                                                                                                                                                                                                                              |  |  |  |
| Image is unstable or flickering                    | Adjust the tracking in the OSD Computer Image tab.                                                                                                                                                                                                                                                                                            |  |  |  |
| Image has vertical<br>flickering bar               | Adjust the frequency in the OSD Computer Image tab.                                                                                                                                                                                                                                                                                           |  |  |  |
| Image color is not correct                         | If your graphic card output signal appears green,<br>and you would like to display VGA at 60Hz<br>signal, please go into the OSD select<br>Management, select Signal Type, and then select<br>RGB.                                                                                                                                            |  |  |  |
| Image is out of focus                              | 1 Adjust the focus ring on the projector lens.                                                                                                                                                                                                                                                                                                |  |  |  |
|                                                    | <b>2</b> Ensure that the projection screen is within the required distance from the projector (3.3ft [1m] to 32.8ft [10m]).                                                                                                                                                                                                                   |  |  |  |